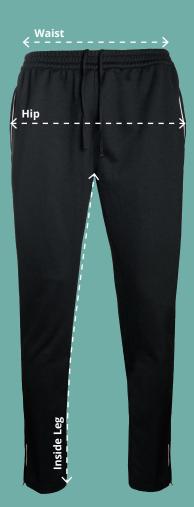

## Measuring Guide

## Waist (At top of waistband)

Measure from one end of the waistband to the other with the garment laid down flat.

## Hip (At 15cm below top of waistband)

Measure across the width of the garment at 15cm down from the waistband with the garment laid down flat.

## Inside Leg

Measure from the crotch point to the hemline at the inside leg.

APTUS Performance Training Pant Code: AAAA111885

| APTUS Performance Training Pant |        |        |        |        |        |        |        |        |        |        |
|---------------------------------|--------|--------|--------|--------|--------|--------|--------|--------|--------|--------|
| To fit (Inches)                 | 18/20″ | 20/22″ | 22/24″ | 24/26″ | 26/28″ | 28/30″ | 30/32" | 34/36″ | 38/40″ | 42/44″ |
| Waist (cm)*                     | 25     | 26.5   | 28     | 29.5   | 31     | 33     | 37     | 40     | 43     | 47     |
| Hip (cm)*                       | 39     | 41     | 43     | 45     | 47     | 49     | 51     | 55     | 59     | 63     |
| Inside Leg                      | 49     | 55.5   | 62     | 66     | 70     | 72     | 76     | 78     | 79     | 79     |